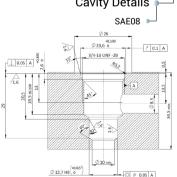

Coil seals protect the solenoid system.

Manual override options. Industry SAE common cavity.

328 Specifications may change without notice