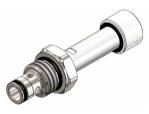

## Description

Solenoid operated, 2-way 2-positions, normally closed, direct acting poppet type, bi-directional blocking, screwin cartridge valve. Special design for low leakage in load holding applications. When the coil is de-energized, the SVD0.S08 blocks flow in both directions. Once the coil is energized, the valve's poppet opens and allows free flow from 1 to 2 and from 2 to 1. The rigid design using a 1-piece body contributes to minimize the effect of eccentricities in cavity and provides great reliability. Low pressure drop thanks to optimized flow path