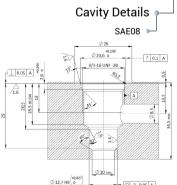

## SVD0.S08 Valve Series

SAE Cartridge - 250 bar NC Double Lock Direct Acting Poppet Type

## Description

Solenoid operated, 2-way 2-positions, normally closed, direct acting poppet type, bi-directional blocking, screwin cartridge valve. Special design for low leakage in load holding applications. When the coil is de-energized, the SVD0.S08 blocks flow in both directions. Once the coil is energized, the valve's poppet opens and allows free flow from 1 to 2 and from 2 to 1. The rigid design using a 1-piece body contributes to minimize the effect of eccentricities in cavity and provides great reliability. Low pressure drop thanks to optimized flow path