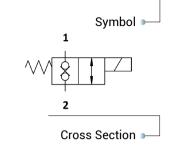

## Description

Solenoid operated, 2-way 2-positions, normally closed, direct acting poppet type, bi-directional blocking, screwin cartridge valve. Special design for low leakage in load holding applications. When the coil is de-energized, the SVD0.S08 blocks flow in both directions. Once the coil is energized, the valve's poppet opens and allows free flow from 1 to 2 and from 2 to 1. The rigid design using a 1-piece body contributes to minimize the effect of eccentricities in cavity and provides great reliability. Low pressure drop thanks to optimized flow path