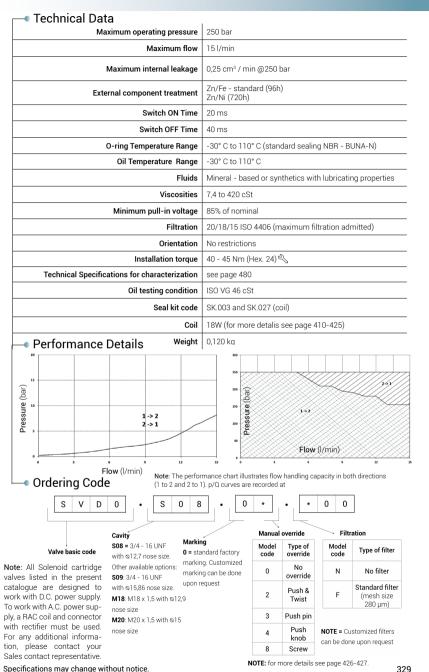

## Technical Features

All external surfaces are zinc plated and corrosion-proof. All valve parts are made of high strength steel. Poppet is hardened and ground to ensure minimal wear and extended service life.

Coil seals protect the solenoid system.

Manual override options. Industry SAE common cavity.

328 Specifications may change without notice