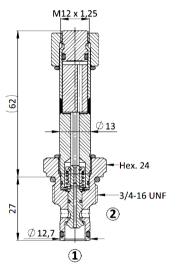

## Description

Solenoid operated, 2-way 2-positions, normally closed, direct acting poppet type, bi-directional blocking, screwin cartridge valve. Special design for low leakage in load holding applications. When the coil is de-energized, the SVD0.S08 blocks flow in both directions. Once the coil is energized, the valve's poppet opens and allows free flow from 1 to 2 and from 2 to 1. The rigid design using a 1-piece body contributes to minimize the effect of eccentricities in cavity and provides great reliability. Low pressure drop thanks to optimized flow path

## Technical Features

All external surfaces are zinc plated and corrosion-proof. All valve parts are made of high strength steel. Poppet is hardened and ground to ensure minimal wear and extended service life.

Coil seals protect the solenoid system.

Manual override options. Industry SAE common cavity.

328 Specifications may change without notice