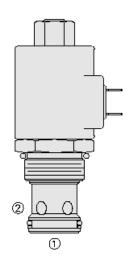

#### **Description**

A solenoid-operated, 2 way, normally open, poppet-type, screw-in hydraulic cartridge valve, designed to function as a load-holding or blocking valve in applications requiring low internal leakage

#### Operation

When de-energized, the SV16-21 poppet lifts to open the port 2 to port 1 flow path. In this mode, flow from port 1 to 2 is severely restricted. When energized, the port 2 to port 1 flow path is closed. In this mode, the valve acts as a check valve, allowing flow to pass from port 1 to port 2 after overcoming the solenoid force (requires 50 to 100 psi [3,4 to 6,9 bar])

## **Installation Specifications**

Cavity VC16-2

Cartridge installation torque 62.4 to 73.2 N-m (46 to 54 ft-lb)
Coil nut torque 6.8 to 9.5 N-m (5 to 7 ft-lb)

Orientation restriction None