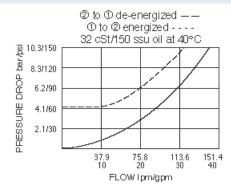

Flow rating See performance chart

Maximum internal leakage 3 drops/min - Note: Max at 207 bar (3000 psi)

Temperature Ratings

Operating fluid temperature -40 to 100 °C (-40 to 212 °F) - **Note:** With buna N seals

### **Performance**