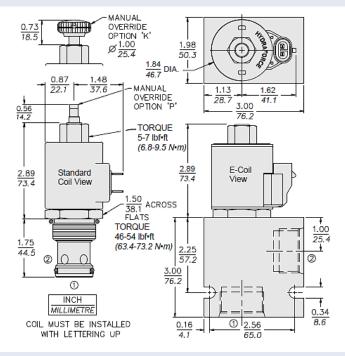

### **Dimensions**

## **Installation Specifications**

Cavity VC16-2

Cartridge installation torque 62.4 to 73.2 N-m (46 to 54 ft-lb)
Coil nut torque 6.8 to 9.5 N-m (5 to 7 ft-lb)

Orientation restriction None