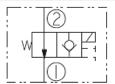

#### Operation

When de-energized, the SV16-21 poppet lifts to open the port 2 to port 1 flow path. In this mode, flow from port 1 to 2 is severely restricted. When energized, the port 2 to port 1 flow path is closed. In this mode, the valve acts as a check valve, allowing flow to pass from port 1 to port 2 after overcoming the solenoid force (requires 50 to 100 psi [3,4 to 6,9 bar])

### **Symbol**